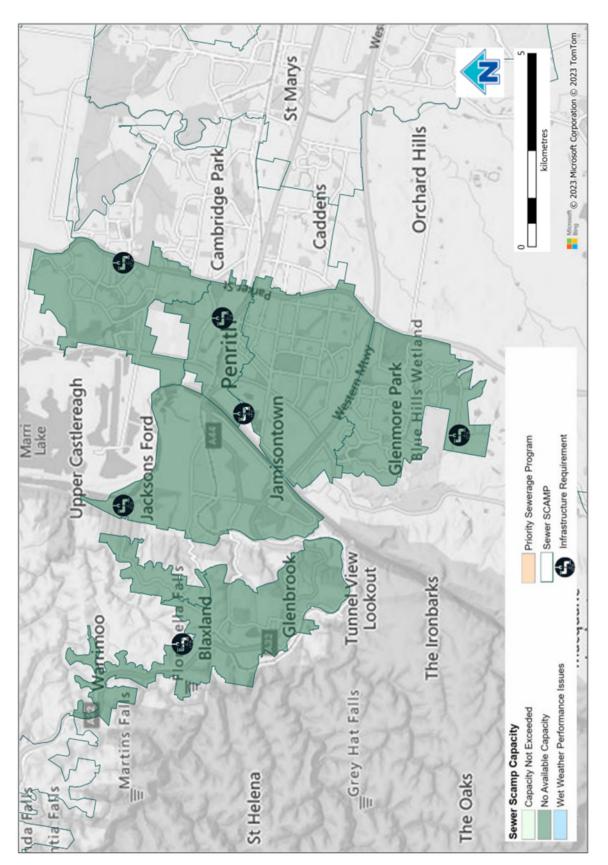

|  |  |  |
|---------------------------------------------------------------------------------------------------|--|--|--|
| Refer to Growth Servicing Plan 2022-2027:                                                         |  |  |  |
| https://www.sydneywater.com.au/plumbing-building-developing/developing/growth-servicing-plan.html |  |  |  |

© June 2023 Sydney Water

While Sydney Water has made every effort to provide information that is up to date, this information can be affected by many factors and is provided as a guide only. Sydney Water makes no representation, warranty, undertaking or guarantee (express or implied) that the information provided in this document is accurate, reliable or complete.

## Sydney WAT ~R



## © June 2023 Sydney Water

While Sydney Water has made every effort to provide information that is up to date, this information can be affected by many factors and is provided as a guide only. Sydney Water makes no representation, warranty, undertaking or guarantee (express or implied) that the information provided in this document is accurate, reliable or complete.